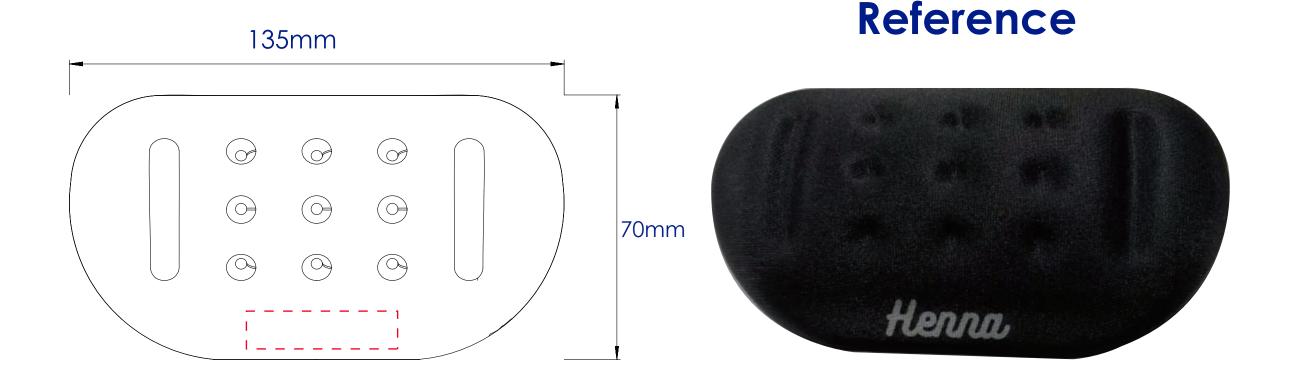

#### **Product Colour**

Black

**Mouse Mat Wrist Support** 135 mm \* 70 mm **Branding Method: Heat Transfer** 

## **Logo Size**

Max 40 mm \* 10 mm